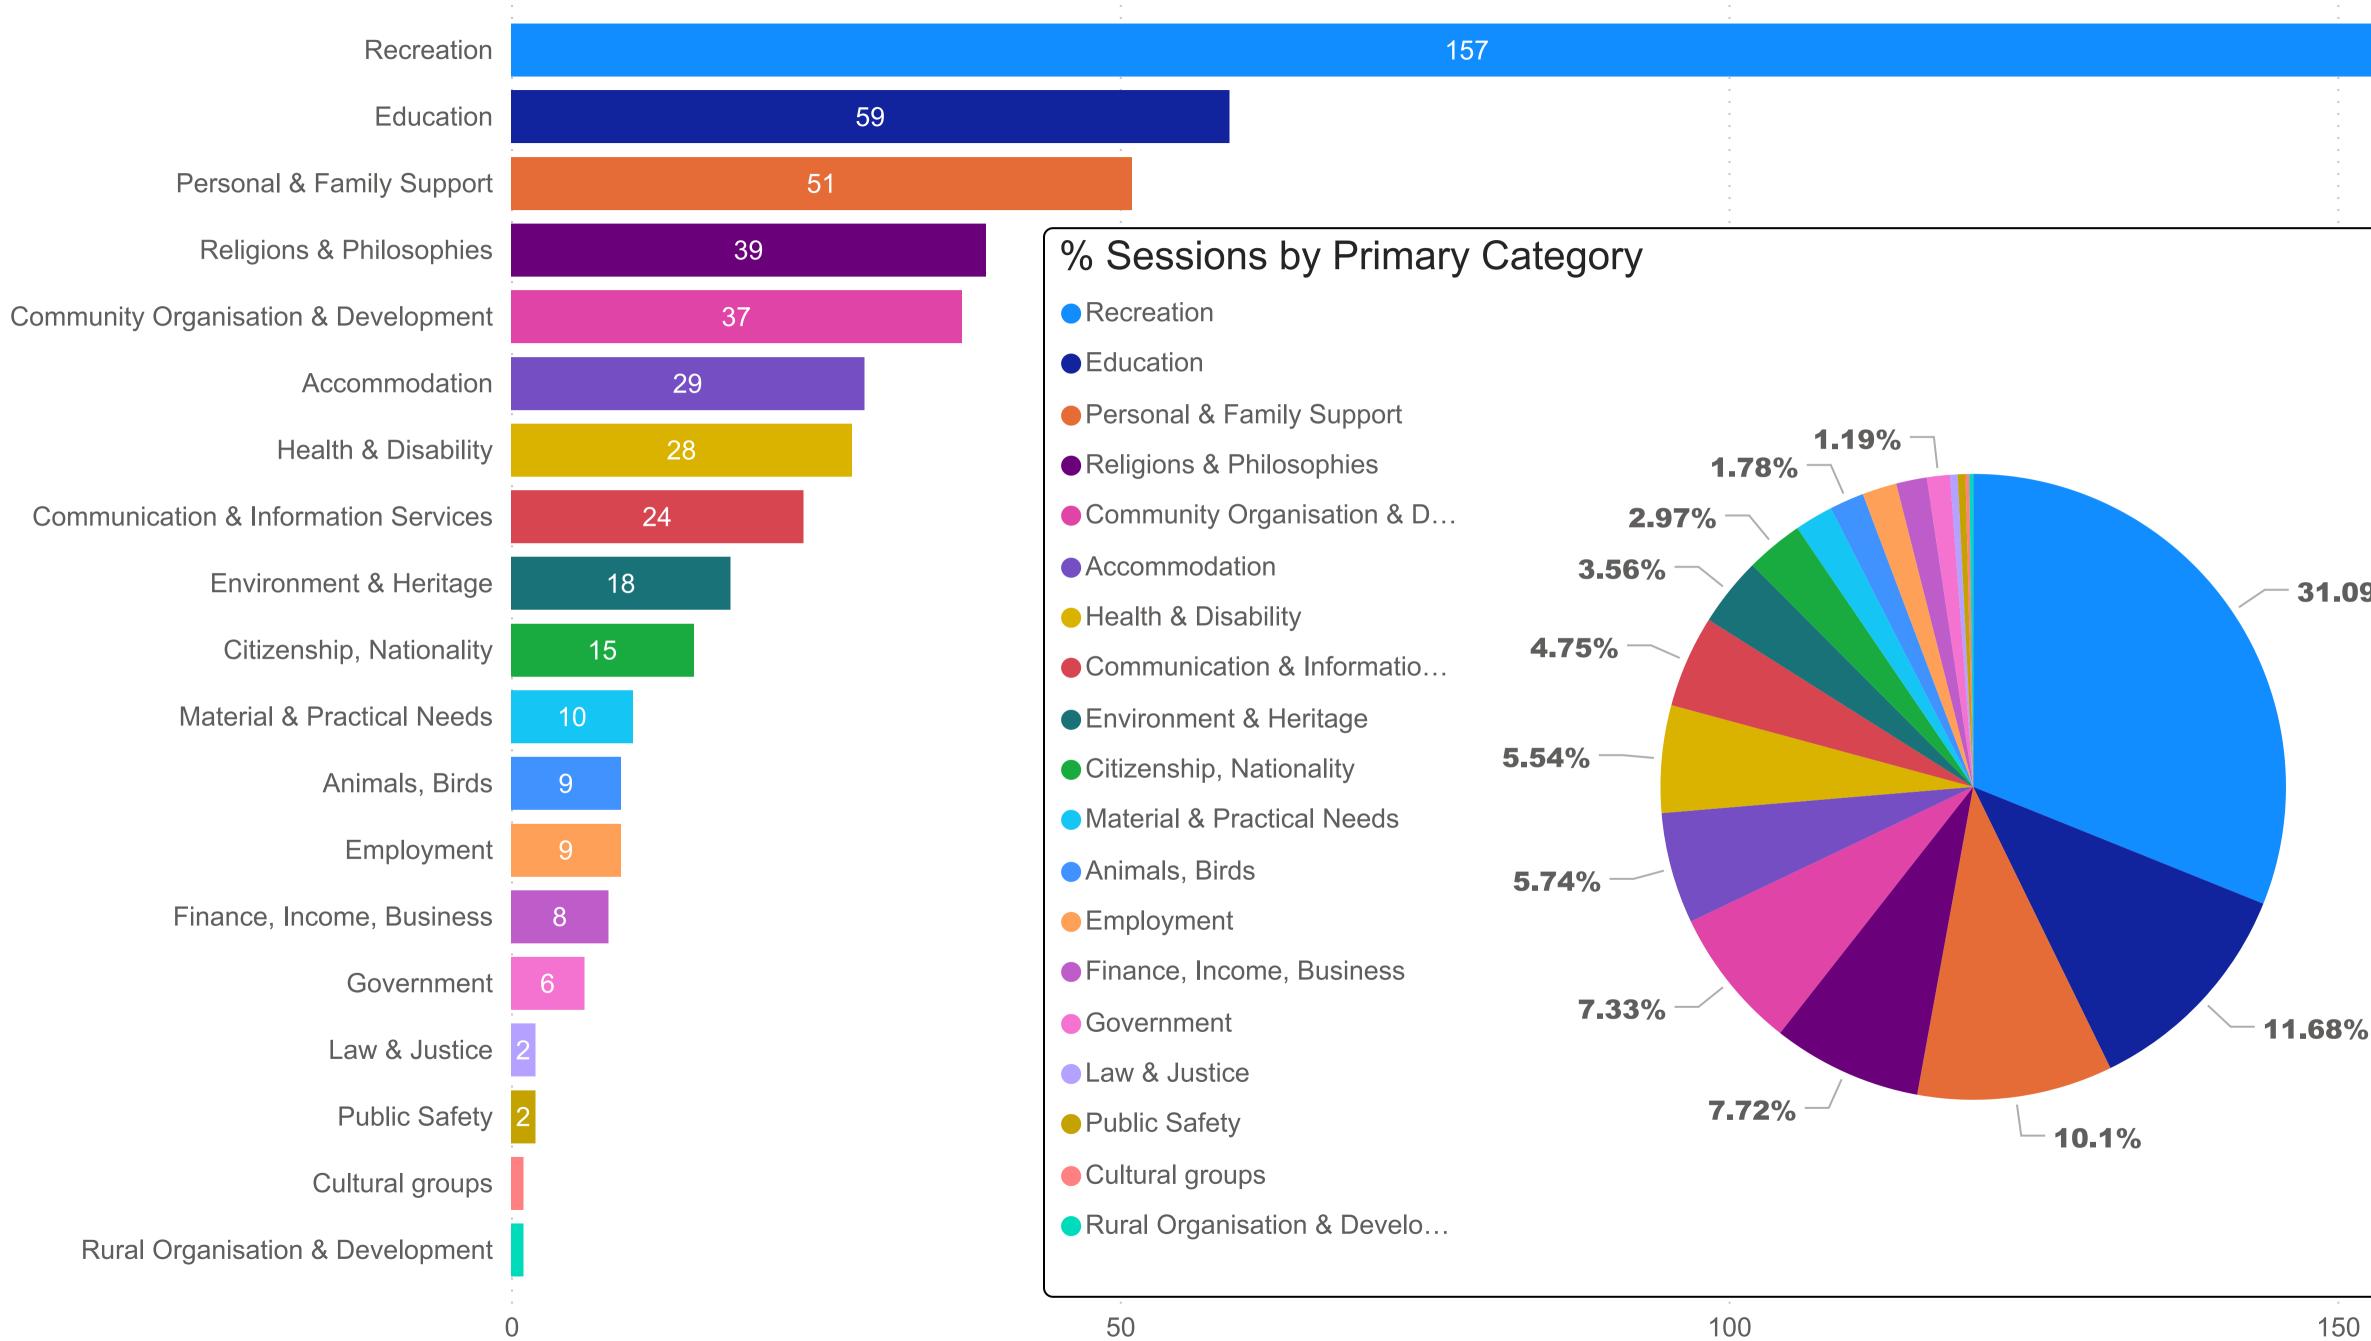

Salisbury Council - Organisation Count by Primary Category (FY 2021-2022)

31.09%